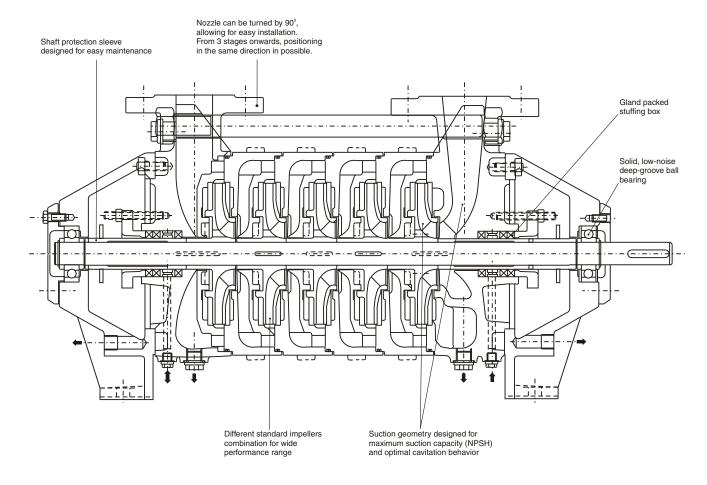

### Design

Single or multistage centrifugal pump of the ring-section type, with shaft protection sleeve/shaft sleeve.

Pump feet cast of the bearing housings.