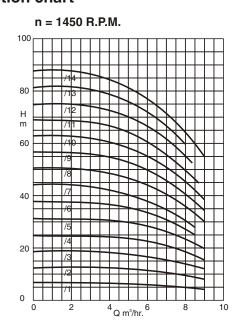

### **Selection chart**

## **Operating Data**

Pump Size - Movi 32

Capacities Q up to  $5 \text{ l/s } (18 \text{ m}^3/\text{h})$ Heads H up to 400 mTemperature t  $-10^{\circ}\text{C to} + 140^{\circ}\text{C}$ Pressure Pd up to 40 bar