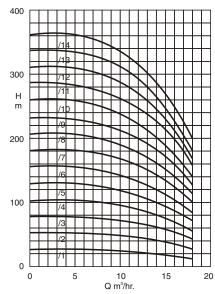

### **Selection chart**

## **Operating Data**

Pump Size - Movi 32

Capacities Q up to  $5 \text{ l/s } (18 \text{ m}^3/\text{h})$ Heads H up to 400 mTemperature t  $-10^{\circ}\text{C to} + 140^{\circ}\text{C}$ Pressure Pd up to 40 bar