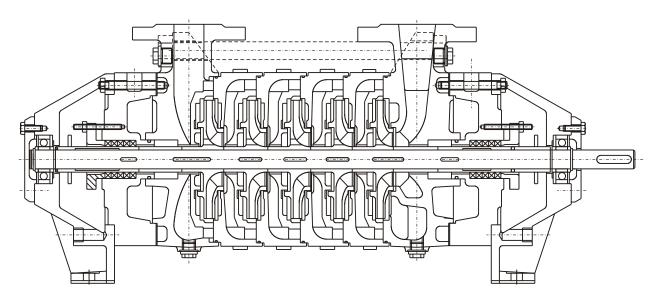

### Design

Single or multistage centrifugal pump of the ring-section type, with shaft protection sleeve/shaft sleeve.

Pump feet cast of the bearing housings.