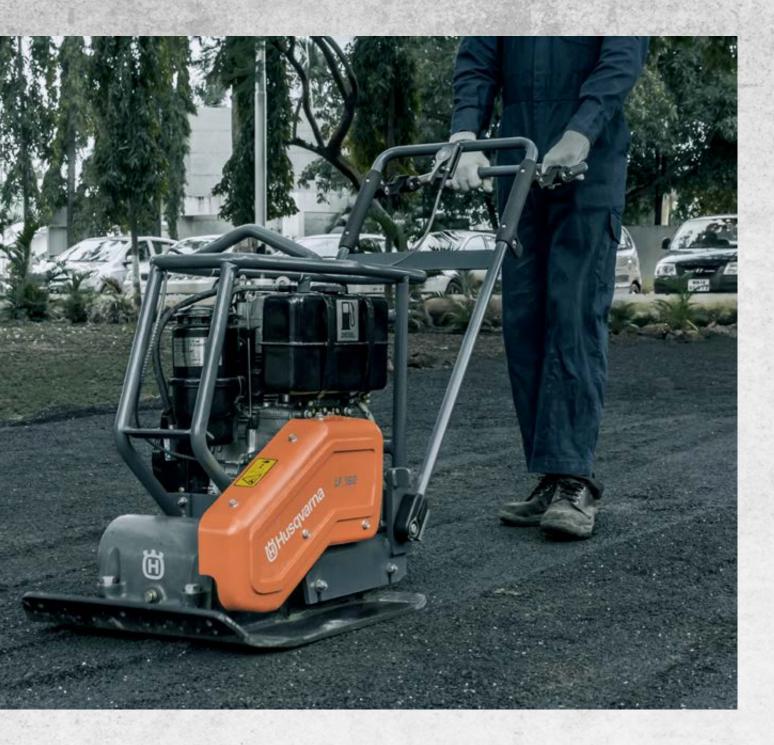

## GETTING THE WORK DONE FAST AND EASY

Our forward plates all have one thing in common – they keep you going without interruption. The part of the range specialised in granular soil has been designed for compacting thin to medium layers. Silt and gravel require good climbing capacity, high centrifugal forces and high speeds. Husqvarna LF 160 is fast and it belongs to the most powerful machines on the market.

All LF compactors are factory prepared for mounting a block paving kit to protect paving blocks from cracking. The patented low vibration handle is standard, and designed to minimize strain on your hands and arms as well as contribute to a safer, more productive and enjoyable workday.