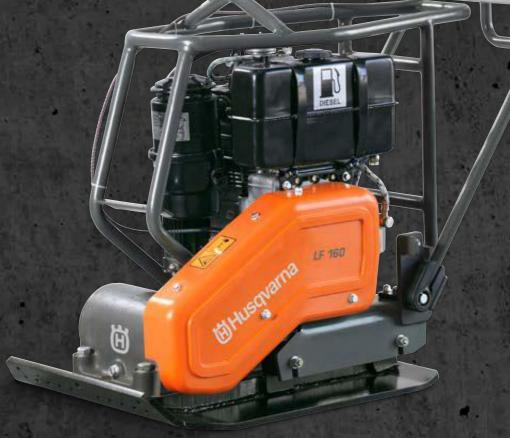

## GETTING THE WORK DONE FAST AND EASY

Our forward plates all have one thing in common – they keep you going without interruption. The part of the range specialised in granular soil has been designed for compacting thin to medium layers. Silt and gravel require good climbing capacity, high centrifugal forces and high speeds. Husqvarna LF 160 is fast and it belongs to the most powerful machines on the market.

All LF compactors are factory prepared for mounting a block paving kit to protect paving blocks from cracking. The patented low vibration handle is standard, and designed to minimize strain on your hands and arms as well as contribute to a safer, more productive and enjoyable workday.