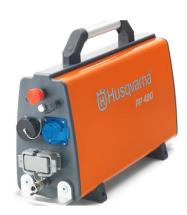

### Husqvarna PP 490

With Husqvarna PP 490 electric power pack you can power your large wall sawing system Husqvarna WS 482 HF, including the wire saw Husqvarna CS 10, as well as your Husqvarna PRIME™ handheld power cutters and drill motor. This means more work done with less equipment.

Voltage 380-480 V

Article number : POWER PACK PP 490 380-480 V | 50-60 Hz | CE | 5-pin - 967 64 98-