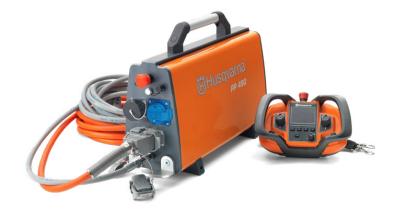

### Husqvarna PP 490

With Husqvarna PP 490 electric power pack you can power your large wall sawing system Husqvarna WS 482 HF, including the wire saw Husqvarna CS 10, as well as your Husqvarna PRIME™ handheld power cutters and drill motor. This means more work done with less equipment.

Voltage 380-480 V

Article number : POWER PACK PP 490 380-480 V | 50-60 Hz | CE | 5-pin - 967 64 98-