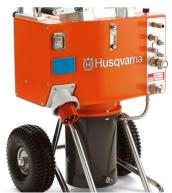

#### **Easy hose connection**

Pressure compensation system makes it easy to connect the hoses with less effort.

- Easy transportation together with wall saw
- Easy transportation and positioning

## 230 V power outlet

For connection of peripheral equipment (when using 5-pin, 3-phase system).

- Water-cooled heat exchanger
- Flexible power setup