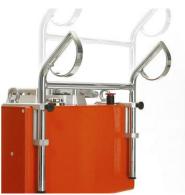

### **Adjustable handles**

The handles are vertically adjustable and the power pack can be laid down on its handles during transport as well as operation.