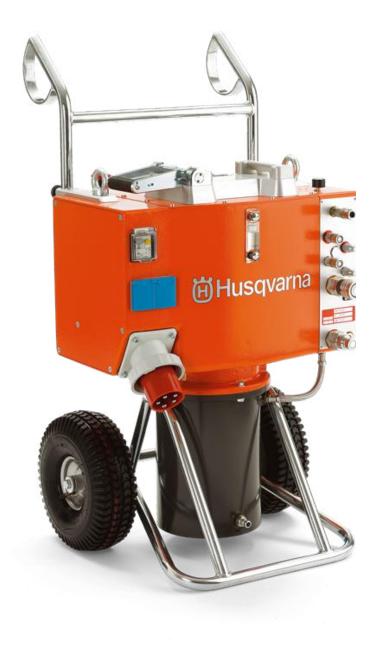

# Husqvarna PP 455 E

The electrically powered hydraulic unit PP 455 E is specially developed for the WS 463 wall saw and the CS 2512 wire saw. It's equipped with a water-cooled electric motor providing more efficient sawing, enabling you to work at full capacity for the entire saw process. The electric motor is mounted beneath the tank, providing a low centre of gravity and good stability.

● Hydraulic oil 65 I/min

flow

● Hydraulic 230 bar

pressure, max

● Rated current 63 A

Voltage 400 V

Article number : POWER PACK PP 455 E 400V | 50Hz | 4-pin | w. Radio - 965 15 66-

02

#### **SPECIFICATIONS**

Output power (As rated by the engine/motor **25 kW** manufacturer)

Rated current 63 A Voltage 400 V

Weight 139 kg

### **Hydraulics**

Oil capacity 16 I
Hydraulic oil flow 65 I/min
Hydraulic pressure, max 230 bar