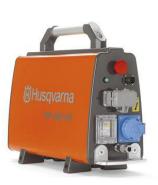

# Husqvarna PP 440 HF

PP 440 HF electric power pack is specifically developed for the electric wall saw WS 440 HF. The frequency converter is easy to transport to and around the worksite, due to its compact design, low weight and comfortable carry handle. The wireless remote control allows excellent control of the sawing process and gives you the freedom to move around the worksite.

# **Easy to transport**

Low weight and compact design.

## 230 V power outlet

For connection of peripheral equipment (when using 5-pin, 3-phase system).