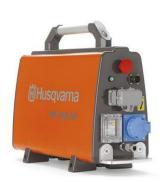

## 230 V power outlet

For connection of peripheral equipment (when using 5-pin, 3-phase system).

### Flexible power setup

Can be operated with 16, 25 and 32 A fuses, with high power on the spindle.

Minimum slurry