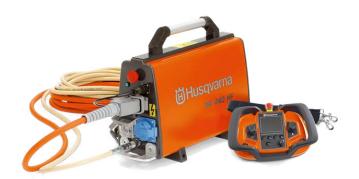

# Husqvarna PP 440 HF

PP 440 HF electric power pack is specifically developed for the electric wall saw WS 440 HF. The frequency converter is easy to transport to and around the worksite, due to its compact design, low weight and comfortable carry handle. The wireless remote control allows excellent control of the sawing process and gives you the freedom to move around the worksite.

Rated current 32 AVoltage 200 V

Article number : POWER PACK PP 440 HF 380-480 V | CE | 5-pin - 967 64 97-03

## 230 V power outlet

For connection of peripheral equipment (when using 5-pin, 3-phase system).