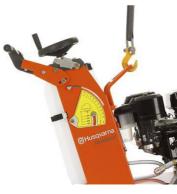

stability while sawing. Ideal for small road repair jobs in concrete or asphalt, up to 162 mm cutting depth.

**\*!** Cutting **162 mm** depth, max

Output power 8.7 kW(As rated by the

engine/motor manufacturer)

**♣** Blade **450 mm** 

diameter, max

Article number : FLOOR SAW FS 400 LV 11.7 hp | 450mm | CE | Honda - 965 14 82-01



#### **FEATURES**

Want to take a closer look? Learn more about the product in depth by exploring its features and benefits.



#### Easy to operate

Productive and robust with excellent weight distribution and stability.



### Adjustable handles

Provides a closer and more comfortable position to the cutting side for easier alignment and straighter cuts. Handle can also be folded for transport.

## **Easy to transport**

Compact saw that is easy to lift.



# Large integrated water tank

Quick connection for water hose to the blade guard. No tools required for dis-assembly.



- Low vibrations
- Clear depth indicator

Retractable handwheel

#### **SPECIFICATIONS**



Output power (As rated by the engine/motor manufacturer)

Output power at tool shaft

Engine cooling
Fuel tank volume

Cylinders

Number of strokes

Air

4-stroke engine

743 g/kWh

Exhaust emissions (CO2 EU V)



Product size length
Product size height

940 mm
Weight

99 kg



Arbor diameter Blade depth control Blade diameter, max Cutting depth, max 25,4 mm Handwheel 450 mm 162 mm