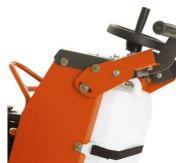

### Adjustable handles

Provides a closer and more comfortable position to the cutting side for easier alignment and straighter cuts. Handle can also be folded for transport.