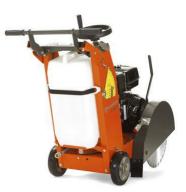

# Husqvarna FS 400 LV

Our robust FS 400 LV is a convenient all-round petrol push floor saw. The adjustable handle ensures an ergonomic working position. Perfect weight distribution gives excellent stability while sawing. Ideal for small road repair jobs in concrete or asphalt, up to 162 mm cutting depth.

**\*!** Cutting **162 mm** depth, max

Output power 8.7 kW(As rated by the

engine/motor manufacturer)

**♣** Blade **450 mm** 

diameter, max

Article number : FLOOR SAW FS 400 LV 11.7 hp | 450mm | CE | Honda - 965 14 82-01

## **Easy to transport**

Compact saw that is easy to lift.

# Large integrated water tank

Quick connection for water hose to the blade guard. No tools required for dis-assembly.

- Low vibrations
- Clear depth indicator

Retractable handwheel