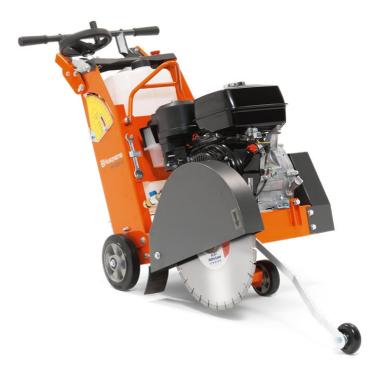

# Husqvarna FS 400 LV

Our robust FS 400 LV is a convenient all-round petrol push floor saw. The adjustable handle ensures an ergonomic working position. Perfect weight distribution gives excellent stability while sawing. Ideal for small road repair jobs in concrete or asphalt, up to 162 mm cutting depth.

**\*!** Cutting **162 mm** depth, max

Output power 8.7 kW(As rated by the

engine/motor manufacturer)

**♣** Blade **450 mm** 

diameter, max

Article number : FLOOR SAW FS 400 LV 11.7 hp | 450mm | CE | Honda - 965 14 82-01