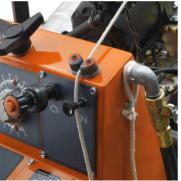

# Classic and intuitive control panel

Includes engine tachometer and water safety system.

Reduces pointer rope damage and holds front pointer at a set height.

Options include LED light-kit and water pump kit

LED offers lower electrical power consumption and water pump kit allows cutting with low water pressure and flow.

- Easy to operate
- Two-position handle bar
- Self-propelled

- Effective transfer of power to blade shaft
- Dependable design
- Flexible blade mounting