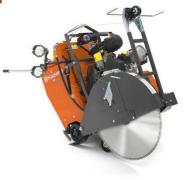

# Husqvarna FS 3500 G

FS 3500 G is a self-propelled floor saw ideal for small to medium patch and service jobs. Equipped with a 27.5 kW Kohler gasoline engine. It is lightweight, low profiled, easy to manoeuvre and service. The Poly-V belt together with a self-adjusting belt tensioner ensures stable power levels at the blade shaft. Cutting depth capacity up to 311 mm with a 750 mm diamond blade. Comes standard with adjustable handle bars, engine tachometer and hour meter. Water pump kit and light kit available as options.