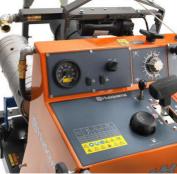

# Classic and intuitive control panel

Includes engine tachometer and water safety system.

Reduces pointer rope damage and holds front pointer at a set height.

Options include LED light-kit and water pump kit