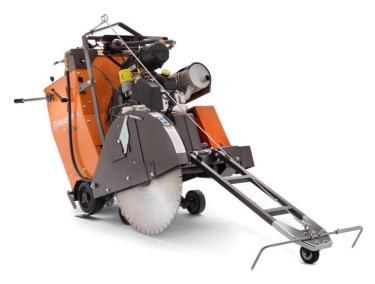

# Husqvarna FS 3500 G

FS 3500 G is a self-propelled floor saw ideal for small to medium patch and service jobs. Equipped with a 27.5 kW Kohler gasoline engine. It is lightweight, low profiled, easy to manoeuvre and service. The Poly-V belt together with a self-adjusting belt tensioner ensures stable power levels at the blade shaft. Cutting depth capacity up to 311 mm with a 750 mm diamond blade. Comes standard with adjustable handle bars, engine tachometer and hour meter. Water pump kit and light kit available as options.

| 🏶 Cutting        | 262 mm  |
|------------------|---------|
| depth, max       |         |
| • Output power   | 27.5 kW |
| (As rated by the |         |
| engine/motor     |         |
| manufacturer)    |         |
| 🐞 Blade          | 650 mm  |

diameter, max

Article number : FLOOR SAW FS 3500 G 37 hp | 650mm | CE | Kohler - 967 62 13-06

Transmission speed reverse Transmission speed forward 25 m/min 51 m/min

Arbor diameter Blade depth control Blade diameter, max Cutting depth, max 25,4 mm Electric hydraulic 650 mm 262 mm

Dimensions

Product size length Product size width Product size height Weight 1168 mm 807 mm 1152 mm 450 kg