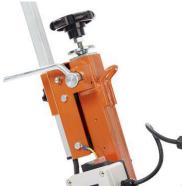

### Easy to change tools

The removable side cover makes changing the drum easy.