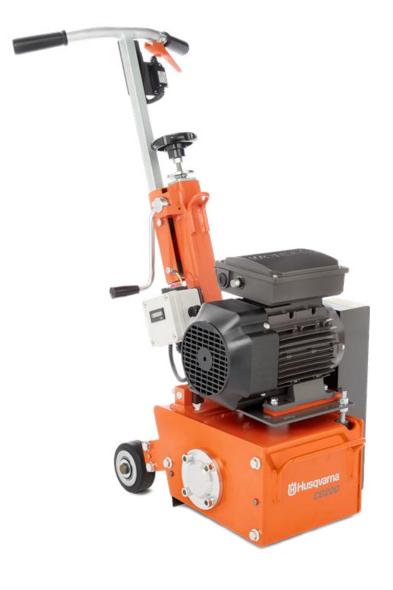

## Husqvarna CG 200

Husqvarna's CG 200 is a highly productive scarifier, designed to remove concrete fast and aggressively. Applications include removing coatings (heavy floor tile mastics and epoxy materials), light or heavy milling, grooving and texturing of walkways to make them slip resistant, removing trip hazards, and levelling misaligned concrete joints and uneven surfaces. Equipped with vibration-dampening handles for operator comfort, hour meter, height adjustment for precise depth of operation and central exhaust for dust extraction for a cleaner working environment. CG 200 is available in electrical (1-phase) or petrol versions.

■ Working width **20 cm** 

■ Rated input 2,2 kW

power

Phases1

Article number : SCARIFIER CG 200 220-240 V | 1-ph | 50 Hz | EU | 2-pin - 967 66 24-01

#### **SPECIFICATIONS**

Rated input power
Rated current

13 A
Voltage
Phases

2,2 kW
220-240 V

2

Dimensions

Product size length 780 mm
Product size width 475 mm
Product size height 730 mm
Weight 58 kg

#### **Other**

Working width
Direction of rotation

20 cm One Direction