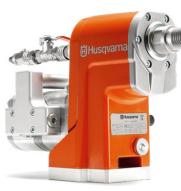

### Husqvarna DM 406 H

DM 406 H is our powerful hydraulic core drill for drilling holes up to 650 mm diameter. An excellent choice for heavy-duty core drilling applications where high production rates are needed, especially with large diameter core bits. The hydraulic speed can be changed whilst drilling, making the DM 406 H efficient and very easy to use. Suitable for large and deep holes, waste evacuation pipes and stitch drilling in a variety of materials including reinforced concrete.