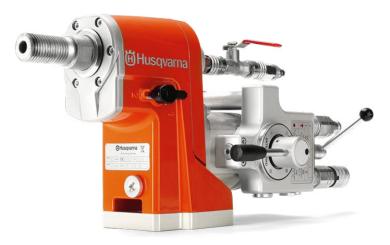

### Husqvarna DM 406 H

DM 406 H is our powerful hydraulic core drill for drilling holes up to 650 mm diameter. An excellent choice for heavy-duty core drilling applications where high production rates are needed, especially with large diameter core bits. The hydraulic speed can be changed whilst drilling, making the DM 406 H efficient and very easy to use. Suitable for large and deep holes, waste evacuation pipes and stitch drilling in a variety of materials including reinforced concrete.

### **SPECIFICATIONS**

| Dimensions                                                             |                                       | Drilling equipment                                                                                               |                                    |
|------------------------------------------------------------------------|---------------------------------------|------------------------------------------------------------------------------------------------------------------|------------------------------------|
| Water connector<br>Weight<br>Product size length<br>Product size width | R 1 / 2"<br>16 kg<br>260 mm<br>8.3 mm | Drill bit diameter with stand, max<br>Drill bit diameter, max<br>Recommended drill bit diameter, min             | 650 mm<br>650 mm<br>50 mm          |
| <b>Hydraulics</b><br>Hydraulic pressure, max                           | 140 bar                               | Sound and noise                                                                                                  |                                    |
|                                                                        |                                       | •<br>Sound power level, guaranteed (LWA)<br>Sound power level, measured<br>Sound pressure level at operators ear | 113 dB(A)<br>112 dB(A)<br>98 dB(A) |
| Specifications<br>Water pressure, max                                  | 8 bar                                 | Transmission                                                                                                     |                                    |
| Spindle thread, outer                                                  | 1 1/4" 7 UNC                          | Number of gearbox speeds                                                                                         | 6                                  |