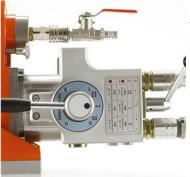

# Speed regulation during drilling

Six different spindle speeds for optimum drilling performance.

## Optimal speed for each application

Six-speed gearbox provides a wide rpm range for all applications.