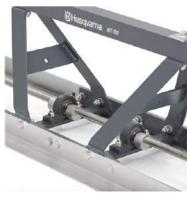

# **Engineered to last**

Triangular frames, and square tubes provide better rigidity. Oscillating bearing with grease nipples extend the product life-time and serviceability.

## **Built to perform**

Low profile steel frame ensures durability. Low center of gravity gives stability in low slump concrete.