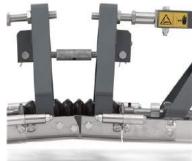

### **Smart design**

A precision turn-buckle allows to camber the screed sections independently.

# **Engineered to last**

Triangular frames, and square tubes provide better rigidity. Oscillating bearing with grease nipples extend the product life-time and serviceability.