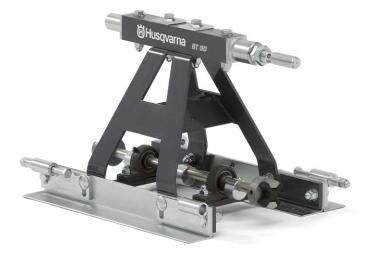

# Husqvarna BT 90 petrol/electric screed section

The Husqvarna truss screed sections for BT 90 petrol/electric are engineered to handle floors, up to 20 meters wide runways and bridges that need compaction, levelling and finishing. Easy to assemble by a single operator and adjust camber. Many configurations possible with accessories, such as winches and outriggers, to cover your day to day needs.

# **Engineered to last**

Triangular frames, and square tubes provide better rigidity. Oscillating bearing with grease nipples extend the product life-time and serviceability.

## **Built to perform**

Low profile steel frame ensures durability. Low center of gravity gives stability in low slump concrete.