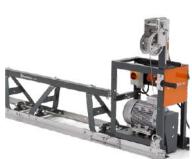

# Husqvarna BT 90 petrol/electric screed section

The Husqvarna truss screed sections for BT 90 petrol/electric are engineered to handle floors, up to 20 meters wide runways and bridges that need compaction, levelling and finishing. Easy to assemble by a single operator and adjust camber. Many configurations possible with accessories, such as winches and outriggers, to cover your day to day needs.

● Energy Petrol/Electric

supply driven

■ Working 50 cm

width

Article number: SCREEDS BT 90 0.5 M - 967

94 11-04