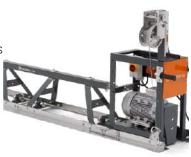

# Husqvarna BT 90 petrol/electric screed section

The Husqvarna truss screed sections for BT 90 petrol/electric are engineered to handle floors, up to 20 meters wide runways and bridges that need compaction, levelling and finishing. Easy to assemble by a single operator and adjust camber. Many configurations possible with accessories, such as winches and outriggers, to cover your day to day needs.

# **Engineered to last**

Triangular frames, and square tubes provide better rigidity. Oscillating bearing with grease nipples extend the product life-time and serviceability.

## **Built to perform**

Low profile steel frame ensures durability. Low center of gravity gives stability in low slump concrete.