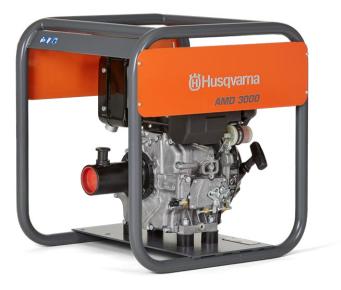

# Husqvarna AMD 3000

AMD 3000 is a diesel-powered drive unit for Husqvarna AA and AZ mechanical concrete vibrators. The fuel-efficient, rubber-mounted Lombardini LD 150 diesel engine delivers reliable power all workday long in all conditions, and is easy to service if needed. A sturdy coupling with quick release allows for problem-free power transmission to the flexible shaft.

# **Engine protection**

The robust frame with side covers protects the rubber-mounted engine from external forces.

#### **Quick release**

A sturdy coupling with quick release makes it easy to attach and release the flexible shaft.